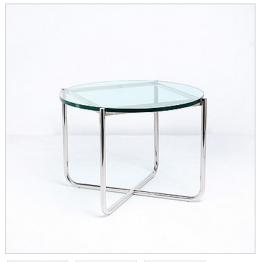

## **Exhibition Round Table - Glass Top**

Inspired By: Mies van der Rohe Barcelona Round Table

Item No.: QS-MC-1062 Price: \$810.00

**Product Category: Coffee Tables** 

Designer: Mies van der Rohe

Product Group: barcelona table

## **DESCRIPTION**

Note: This quick ship item is only for the Mies Style: Exhibition Round Table - Glass Top.

The 14 gauge tubular stainless steel frame is hand polished to a perfect mirror-like finish. The surface is a solid piece of 3/4 inch thick Tempered Glass, featuring a pencil edge detail.

## **Dimensions:**

Overall: 30.25w x 30.25d x 21h

Weight: 66lbs

Product URL: https://www.modernclassics.com/store/pc/Exhibition-Round-Table-Glass-Top-35p30099.htm