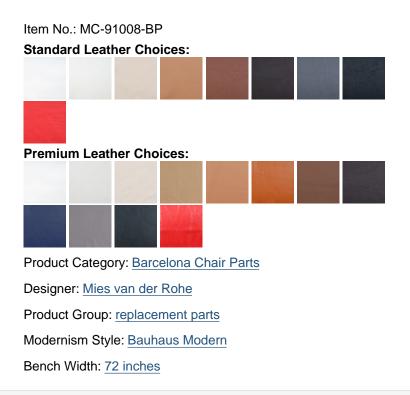

Available in all leather colors to match the bench cushion.

Product URL: https://www.modernclassics.com/store/pc/Exhibition-Bench-Bolster-Pillow-9p35559.htm