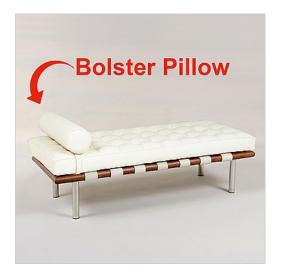

## **Exhibition Bench Bolster Pillow**

Inspired By: Mies van der Rohe Barcelona Couch Pillow

## DESCRIPTION

This is a bolster pillow designed to be used on our Mies van der Rohe style Exhibition Benches, either the 2 seater or 3 seater. Our bolster pillow is 20 inches wide with a 5 inch diameter. There are long straps on either end of the pillow for attaching anywhere along the bench cushion.

Available in all leather colors to match the bench cushion.

Product URL: https://www.modernclassics.com/store/pc/Exhibition-Bench-Bolster-Pillow-9p35559.htm