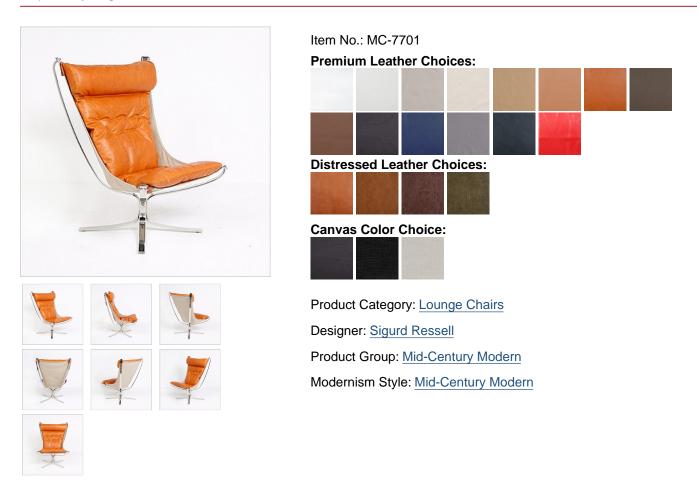

## Sigurd Ressell Style: Falcon Chair with Metal Frame

Inspired By: Sigurd Ressell Falcon Chair

## DESCRIPTION

In 1968, Sigurd Ressell became the chief designer for Norwegian furniture company Vatne, and his seminal Falcon Chair (1970) soon followed. Originally, the hammock-like chair was produced with a chrome frame, but was redesigned with a lighter laminated base in 1974 for easier distribution. This is a wonderful addition to any art deco home, or the modern contemporary home.

Our Falcon Chair was inspired by the original steel frame version with some important distinctions. First, we use 12mm #304 Stainless Steel flat bar that has been polished to a mirror-like like finish. We use heavy canvas for the hammock effect. Italian Leather and a combination of foam and feathers are in each cushion. Finally, we increased the back seat height to provide comfort for tall people, so they can sit back and relax in style. True to the original, this chair does not recline further or swivel. We also make a wood version of this chair, see product number MC-7710 for this item.

#### Dimensions:

Overall: 34w x 35d x 42h Seat Interior: 25.5w x 17d Seat Height: 20h Weight: 85lbs

## LEATHER CHOICES

Modern Classics Furniture offers two levels of premium Top-Grain Italian Leathers for this product (Smooth and Distressed). Our **Smooth leathers** are top-grain, aniline-dyed, have a soft feel to them and retains the hides natural

grain patterns. Our **Distressed Leathers** (denoted with the prefix L5) are also top-grain, aniline-dyed but have a distressed look to them. L5 leathers will show rubbings and have a more waxy feel. All our leathers are considered equally durable and are ideal for home or commercial use. To read more about leather, read our A Guide to Understanding Upholstery Leather: A Primer.

Each of the these groupings feature:

- Top-grain Italian leather from Grade A hides
- Semi aniline-dyed

Tan

L527

Tan L523 Brown

L531

Brown

L535

#### Premium Leathers (Top Grain-Smooth)

|                                                |                           |                  | 2               |                                  |                          |                       |               |                         |                           |                       |                       |
|------------------------------------------------|---------------------------|------------------|-----------------|----------------------------------|--------------------------|-----------------------|---------------|-------------------------|---------------------------|-----------------------|-----------------------|
| Porcela<br>White<br>L201                       | inAlpine<br>White<br>L203 | Buff Tar<br>L213 | Sandsto<br>L215 | n <b>Đ</b> riftwo<br>Tan<br>L219 | odTerra<br>Brown<br>L224 | Golden<br>Tan<br>L227 | Taupe<br>L229 | Saddle<br>Brown<br>L231 | Espresso<br>Brown<br>L235 | DNavy<br>Blue<br>L237 | Cloud<br>Gray<br>L239 |
| Black                                          | m Premiur<br>Red          | n                |                 |                                  |                          |                       |               |                         |                           |                       |                       |
| L244 L247 Distressed Leathers (Top Grain-Waxy) |                           |                  |                 |                                  |                          |                       |               |                         |                           |                       |                       |
| Harvest                                        | Carame                    | l Clay           | Rich            | Olive                            |                          |                       |               |                         |                           |                       |                       |