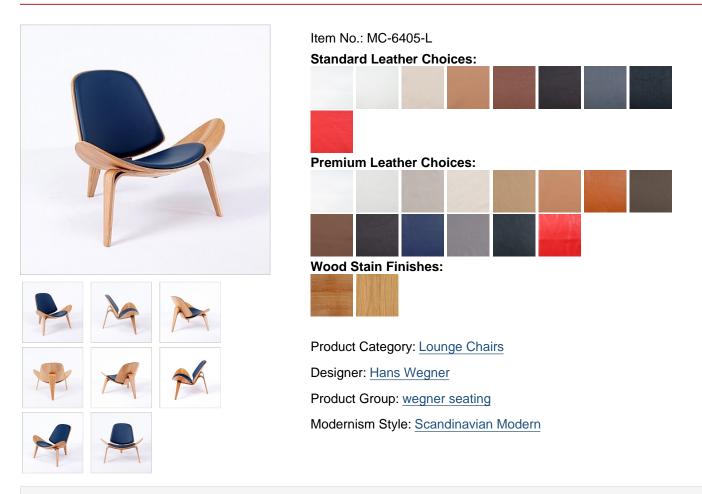

Upholstery choices include a range of our leathers. Product shown in the Navy Leather and Oak Natural Wood Finish. We also offer the same chair in a cowhide. If you would like to order with one of our pony hide choices, please use this link for Wegner Style Shell Chair in Pony Hide.

#### **Dimensions (inches):**

Overall: 35w x 31.5d x 29.5h Seat Interior: 22.5w x 18d Seat Height: 14.5h

#### **Standard Leathers (Top Grain - Textured)**

| Arctic | Polar | Parchmerि∄arth | Cocoa | Java  | Charco | al Standa | rd <mark>Standard</mark> |
|--------|-------|----------------|-------|-------|--------|-----------|--------------------------|
| White  | White | L115 Tan       | Brown | Brown | Gray   | Black     | Red                      |
| L101   | L103  | L124           | L131  | L135  | L139   | L143      | L147                     |

#### Premium Leathers (Top Grain - Smooth)

|                                                                                       |      |                  |                         |                         | And and               |               |                         |                           |                      |                       |
|---------------------------------------------------------------------------------------|------|------------------|-------------------------|-------------------------|-----------------------|---------------|-------------------------|---------------------------|----------------------|-----------------------|
| PorcelainAlpine<br>White White<br>L201 L203<br>Premium Prem<br>Black Red<br>L244 L247 | L213 | Sandston<br>L215 | ₽riftwoo<br>Tan<br>L219 | dTerra<br>Brown<br>L224 | Golden<br>Tan<br>L227 | Taupe<br>L229 | Saddle<br>Brown<br>L231 | Espresso<br>Brown<br>L235 | Navy<br>Blue<br>L237 | Cloud<br>Gray<br>L239 |