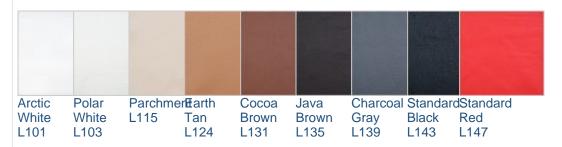

# **LEATHER CHOICES**

Below are the leather colors we offer for this product. Our **Standard Leathers** (denoted with the prefix L1) are top-grain, aniline-dyed, and then color corrected with a slight embossing to create a more uniform grain pattern. Our **Premium leathers** (denoted with the prefix L2) are also top-grain, aniline-dyed but have a soft feel to them and much of the hides natural grain patterns are retained.

## Standard Leathers (Top Grain - Textured)