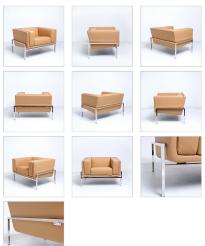

## **DESCRIPTION**

In December 1944, a project for the General Motor Technical Center in Warren MI was awarded to the film of Saarinen, Swanson and Saarinen to create a campus of office buildings and their furniture and fixtures. The initial commission called for 25 building, in which nearly 5,000 people would work. The Model 71 Armchair was used extensively for this project. In addition, Eero Saarinen designed a collection of lounge seating for the lobby of the Center, which were produced locally and never put into mass production.

We created this GM Lobby chair by sifting through the historical photographs of the GM Lobby and through Modern Classics owner's keen design sense and eye for detail to create a very close approximation of this chair. This chair is a modern classics exclusive.

### **Dimensions (inches):**

Overall: 44w x 33.5d x 28.5h Seat Interior: 22.5w x 22.5d

Seat Height: 18.5h Arm Height: 28.5h Weight: 79lbs