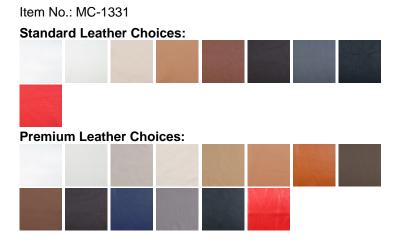

# **LEATHER CHOICES**

Below are the leather colors we offer for this product. Our **Standard Leathers** (denoted with the prefix L1) are top-grain, aniline-dyed, and then color corrected with a slight embossing to create a more uniform grain pattern. Our **Premium leathers** (denoted with the prefix L2) are also top-grain, aniline-dyed but have a soft feel to them and much of the hides natural grain patterns are retained.

All of our leathers are considered equally durable and are ideal for home or commercial use. To read more about leather, read our A Guide to Understanding Upholstery Leather: A Primer.

#### Features of our leather include:

- Top-grain Italian leather from Grade A hides
- Corrected aniline-dyed (standard) and semi-aniline dyed (premium)
- Made at Italian tanneries and sent to our factory
- Have a UV and Moisture Guard built into the non-toxic vegetable dyes
- · Are not split hides or bonded leather

## Standard Leathers (Top Grain - Textured)

## **Premium Leathers (Top Grain - Smooth)**

 $\textbf{Product URL:} \ https://www.modernclassics.com/store/pc/Eero-Saarinen-Style-GM-Lobby-Lounge-Chair-1241p52122.htm$