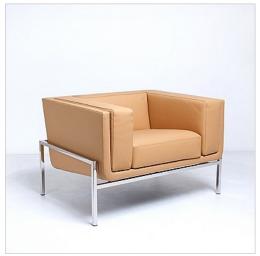

## **DESCRIPTION**

In December 1944, a project for the General Motor Technical Center in Warren MI was awarded to the film of Saarinen, Swanson and Saarinen to create a campus of office buildings and their furniture and fixtures. The initial commission called for 25 building, in which nearly 5,000 people would work. The Model 71 Armchair was used extensively for this project. In addition, Eero Saarinen designed a collection of lounge seating for the lobby of the Center, which were produced locally and never put into mass production.

We created this GM Lobby chair by sifting through the historical photographs of the GM Lobby and through Modern Classics owner's keen design sense and eye for detail to create a very close approximation of this chair. This chair is a modern classics exclusive.

### **Dimensions (inches):**

Overall: 44w x 33.5d x 28.5h Seat Interior: 22.5w x 22.5d

Seat Height: 18.5h Arm Height: 28.5h Weight: 79lbs