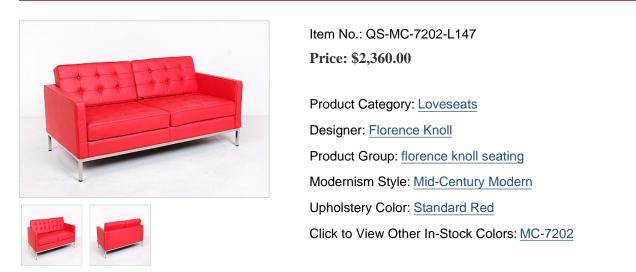

## Florence Knoll Loveseat - Standard Red Leather - with Buttons

Inspired By: Florence Knoll Settee

## DESCRIPTION

Note: This quick ship item is only for the Florence Knoll Style: Loveseat - Standard Red Leather - Tufted with Buttons. If you would like a different color, please go to the main product page for this item: MC-7202

Our loveseat is offered in Italian red leather on this product page. Our loveseat is handmade using modern furniture construction techniques for superb seat comfort and durability. The cushion surfaces on this model consist of individual panels which are sewn together with a straight stitch seam between the tufting points. There are buttons on the cushions at the tufting points.