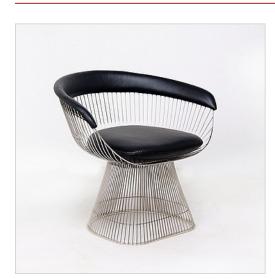

## Platner Wire Frame Lounge Chair - Premium Black Inspired By: Warren Platner Wire Lounge Chair

Item No.: QS-MC-6511-L443 Price: \$1,530.00

Product Category: <u>Lounge Chairs</u> Designer: <u>Warren Platner</u> Product Group: <u>platner seating</u> Modernism Style: <u>Mid-Century Modern</u> Upholstery Color: Premium Black

## DESCRIPTION

Note: This quick ship item is only for the Platner Style: Wire Frame Lounge Chair - Premium Black. If you would like a different color, please go to the main product page for this item: MC-6511 Our version of the Platner Lounge Chair features leather wrapped foam seat cushion and backrest on a sculptural base of stainless steel rods. The rods are polished to a medium shiny finish. this chair is wider than the dining chair and has a more lounging feel to it, rather than a sit-up-straight vibe like the dining chair.

## Dimensions (inches):

Overall: 31.5w x 23.5d x 27h Seat Interior: 18.5w x 17d Seat Height: 17.h Arm Height: 24h Weight: 22lbs

Product URL: https://www.modernclassics.com/store/pc/Platner-Wire-Frame-Lounge-Chair-Premium-Black-1252p48201.htm