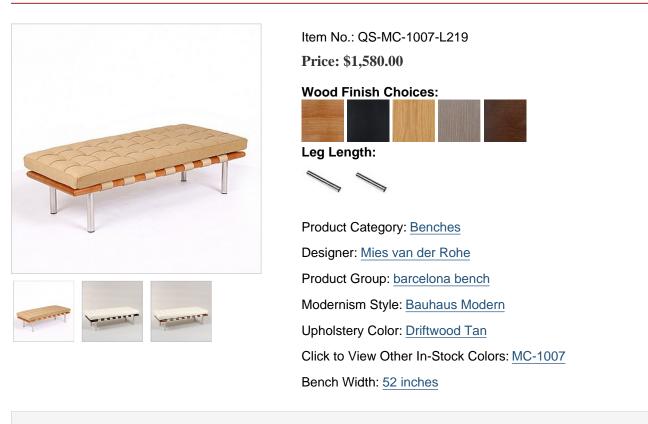

## Exhibition 2-Seat Bench - Driftwood Tan Leather

Inspired By: Mies van der Rohe Barcelona Bench

## DESCRIPTION

Note: This quick ship item is only for the Mies Style: Exhibition 2-Seat Bench - Driftwood Tan Leather and choice of frame color. If you would like a different color, please go to the main product page for this item: MC-1007

The frame of our Exhibition 2-Seat Bench is constructed from premium grade ash with a choice of finishes between Light Walnut, Dark Walnut and Ebonized Black. The stainless steel legs are hand-polished to a high luster finish, are 1.5 inches in diameter and have a smooth plastic foot. There is a choice of seat height: either the standard 15" height (using 9-inch legs) or 18" seat height (using 12-inch legs).

The cushion surfaces consist of 40 individual top-grain, aniline dyed leather panels; each piece is cut and hand-sewn using a hand-rolling welting technique not found in other similar benches on the market. Inside the cushion is high resilient - high-density polyurethane foam. The cushion is supported by leather straps screwed to the frame.

### **Dimensions:**

Overall: 52w x 21.5d x 15h Seat Interior: 52w x 21.5d Seat Height: 15h (9 inch legs); 18h (12 inch legs) Weight: 48lbs

Product URL: https://www.modernclassics.com/store/pc/Exhibition-2-Seat-Bench-Driftwood-Tan-Leather-1252p50944.htm