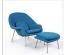

Prefer a different color like hot pink or baby blue, we can usually find the color at our powder coater supplier. Just send us a note.

This add on option is available in two size options and is added per item. Select size "Small" for the metal legs used on benches, daybeds, and Saarinen chairs, or size "Large" for all other chairs, loveseats, and sofas. If you're purchasing something that is sold as a set (i.e. a Womb chair and ottoman) you only need to add the custom metal finish option "Large" to your cart once.