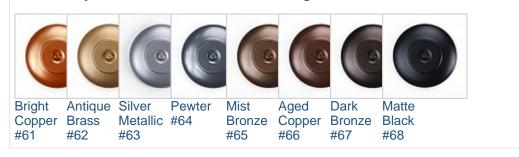

## STANDARD FINISH CHOICES

For many of the frames, we offer 8 standard metal finishes colors besides the polished stainless steel. This is the addon option for some of the metal furniture which we offer as standard in the polished stainless steel. While not all our our furniture offerings lend themselves to receiving an alternate finish, many do. The finishes here are all high-strength polyester powder coat. They are all suitable for exterior use, which means they are UV light stable and will not rust or chip. (Note, that while the frame may be placed outside, the foam and leather don't do well in the rain.) Prefer a different color like hot pink or baby blue? We can usually find the color at our powder coater supplier. Just send us a note.

## Click on any of these swatches to see an enlarged view.

 $\textbf{Product URL:} \ https://www.modernclassics.com/store/pc/Custom-Metal-Finish-1342p56651.htm$