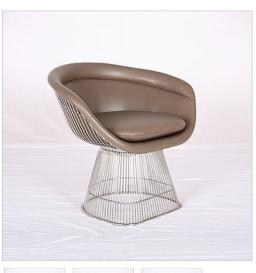

## DESCRIPTION

Part of the Platner Collection, our Wire Frame Lounge Chair Fully Upholstered version is inspired by Platner's designs from 1966 is an elegant addition to your living room. This iconic piece features steel rods to form the curved chair base, with a leather seat and backrest.

Our version of the Platner Lounge Chair features leather wrapped foam seat cushion and back on a sculptural base of stainless steel rods. The rods are polished to a medium shiny finish. This chair is wider than the dining chair and has a more lounging feel to it, rather than a sit-up-straight vibe like the dining chair.

#### **Dimensions (inches):**

Overall: 32w x 22.8d x 27.8h Seat Interior: 18.5w x 19d Seat Height: 17h Arm Height: 24h Weight: 22lbs