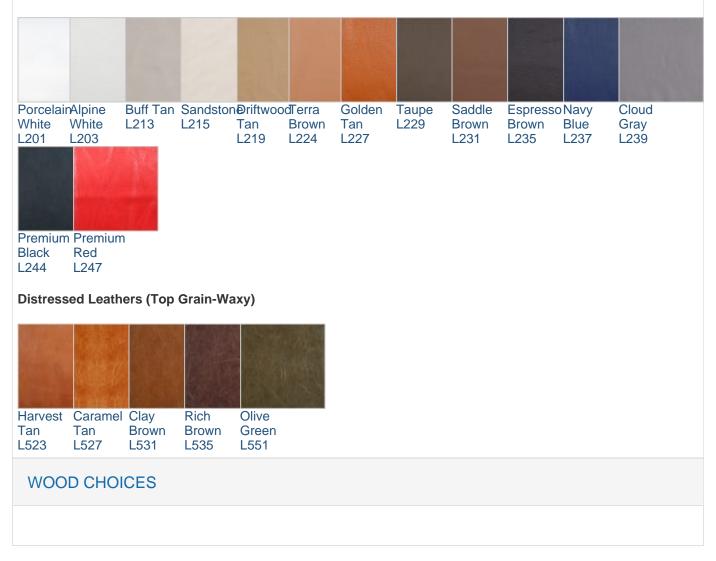

## LEATHER CHOICES

Modern Classics Furniture offers two levels of premium Top-Grain Italian Leathers for this product (Smooth and Distressed). Our **Smooth leathers** are top-grain, aniline-dyed, have a soft feel to them and retains the hides natural grain patterns. Our **Distressed Leathers** (denoted with the prefix L5) are also top-grain, aniline-dyed but have a distressed look to them. L5 leathers will show rubbings and have a more waxy feel. All our leathers are considered equally durable and are ideal for home or commercial use. To read more about leather, read our A Guide to Understanding Upholstery Leather: A Primer.

Each of the these groupings feature:

• Top-grain Italian leather from Grade A hides

- Semi aniline-dyed
- Made at Italian tanneries and sent to our factory
- Have a UV and Moisture Guard built into the non-toxic vegetable dyes
- Are not split hides or bonded leather

#### Premium Leathers (Top Grain-Smooth)

Product URL: https://www.modernclassics.com/store/pc/Platner-Style-Wire-Frame-Lounge-Chair-Fully-Upholstered-1397p58235.htm