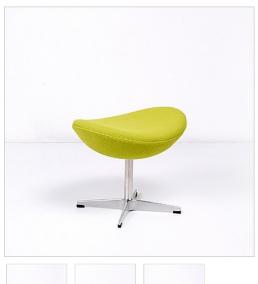

## Jacobsen Style: Egg Ottoman

Inspired By: Arne Jacobsen Egg Ottoman

Product Category: <u>Footstools</u> Designer: <u>Arne Jacobsen</u> Product Group: <u>jacobsen seating</u> Modernism Style: Scandinavian Modern

# DESCRIPTION

Our Egg Ottoman is a natural addition to the Arne Jacobsen inspired design known as the Egg Chair. Formally introduced as a signature Jacobsen design for the Royal Hotel, Copenhagen completed in 1961. Combining a modernist design concept with the 18th century traditional wing back chair design, a refreshed modern idea may be realized. The swivel base allows the user to turn towards or away from a communal lounge setting affording some privacy in lounging. The Egg Chair has recently gained popularity as an inviting home decor design addition. We also have a matching footstool available.

Our Egg Ottoman is inspired by Jacobsen features a molded internal shell made of a fiber-reinforced polymer, not cheap plastic. For the upholstery, we use our exclusive North America made boucle fabric, which is 100% polyester with a Greenshield stain guard. At 250k double rubs, it is considered high performance. Our foam padding is high density, high resilient foam padding with a lifetime wear expectancy.

#### Dimensions (inches):

Overall: 22.5w x 17.75d x 18.25h Cushion Size: 22w x 18d Seat Height: 16h Weight: 13lbs

Requirements for Your Own Material: Leather: n/a Fabric: 1.5 yds