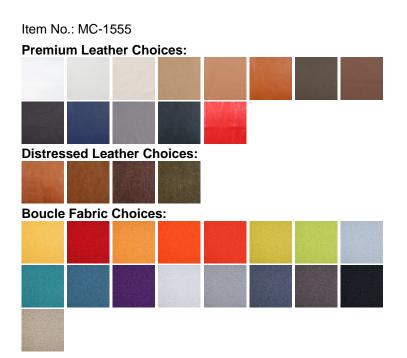

# FABRIC CHOICES

We offer our own exclusive collection 'boucle' textured fabric in an extensive collection of colors that are particularly suited for the mid-century modern furniture we make. This fabric and colors were custom made just for us, at a well-known North America mill. Made of 100% polyester, our boucle's are soft, durable (250K double rubs), stain and UV resistant. We have arranged these swatches in color groups below.

We are happy to mail you a physical piece of fabric so you can hold it in your hands. Click on any of these swatches to see an enlarged view.

| Fabric Name:            | Modern Boucle Fabric                                                                           |
|-------------------------|------------------------------------------------------------------------------------------------|
| Content:                | 100% Post-Consumer recycled Polyester                                                          |
| Weight:                 | 22 oz/linear yard                                                                              |
| Finish:                 | Greenshield™ (High Performance, Eco-friendly stain guard that beads liquids and easy to clean) |
| Abrasion<br>Resistance: | 250,000 Double Rubs(ASTM D4157-13)                                                             |
| Crocking:               | Wet: Class 5.0, Dry: Class 4.5 (AATCC 8)                                                       |
| Light Fastness:         | Class 4.0 - 5.0 @ 40 hours (AATCC 16 3511)                                                     |
| Pilling Resistance:     | Class 5.0 (ASTM D 3511)                                                                        |
| Seam Slippage:          | Warp: 79.5 lbs Fill: 133.0 lbs (ASTM D 4034)                                                   |
| Tensile Strength:       | Warp: 177.0 lbs Fill: 234.0 lbs (ASTM D 5034)                                                  |

| •             | •                      |
|---------------|------------------------|
| Flammability: | Class 1 (CAL 117-2013) |

| Citrus<br>Yellow<br>F216 | Melon<br>Orange<br>F234 | Tangerin<br>Orange<br>F235 | ePoppy<br>Orange<br>F236  | Cayenne<br>Red<br>F223 | Chartreu<br>Green<br>F245 | us <b>le</b> ime<br>Green<br>F246 | Powder<br>Blue<br>F253 | Aegean<br>Blue<br>F254 | Royal<br>Blue<br>F255 | Plum<br>Purple<br>F257 | Silver<br>Gray<br>F262 |
|--------------------------|-------------------------|----------------------------|---------------------------|------------------------|---------------------------|-----------------------------------|------------------------|------------------------|-----------------------|------------------------|------------------------|
| Smoke<br>Gray<br>F263    | Winter<br>Gray<br>F264  | Mica<br>Gray<br>F265       | Midnight<br>Black<br>F266 | Putty<br>Tan<br>F273   |                           |                                   |                        |                        |                       |                        |                        |

## LEATHER CHOICES

Modern Classics Furniture offers three levels of Top-Grain Italian Leathers we offer for this product (Group B Leathers). Each of the these groupings feature:

- Top-grain Italian leather from Grade A hides
- Semi aniline-dyed (standard) and 100% aniline-dyed (premium)
- Made at Italian tanneries and sent to our factory
- Have a UV and Moisture Guard built into the non-toxic vegetable dyes
- Are not split hides or bonded leather

We are happy to mail you a physical piece of leather so you can hold it in your hands.

Our **Premium leathers** (denoted with the prefix L2) and our **Scandinavian Leathers- Smooth** (denoted with the prefix L4) are top-grain, aniline-dyed, have a soft feel to them and most of the hides natural grain patterns are retained. Our **Scandinavian Leathers- Distressed** (denoted with the prefix L5) are also top-grain, aniline-dyed but have a distressed look to them. L5 leathers will show rubbings and have a more waxy feel. All our leathers are