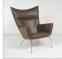

Website: https://www.modernclassics.com/

Address: PO Box 31397, BELLINGHAM, WA 98228, USA Email: confirmations@orders.modernclassics.com

Phone: 13607336400

Wegner Style: Wing Back Lounge Chair

Inspired By: Hans Wegner Wing Back Lounge Chair

#### DESCRIPTION

Hans Wegner designed this lounger.

Our version features a polymer fiber shell and solid stainless steel frame and adjustable foot glides. The high seat back makes it a favorite among taller people.