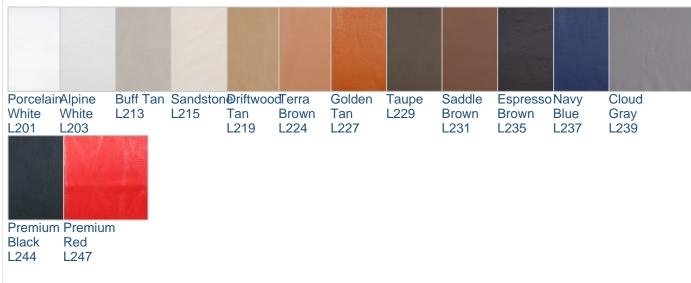

## **LEATHER CHOICES**

Modern Classics Furniture offers two levels of premium Top-Grain Italian Leathers for this product (Smooth and Distressed). Our **Smooth leathers** are top-grain, aniline-dyed, have a soft feel to them and retains the hides natural grain patterns. Our **Distressed Leathers** (denoted with the prefix L5) are also top-grain, aniline-dyed but have a distressed look to them. L5 leathers will show rubbings and have a more waxy feel. All our leathers are considered equally durable and are ideal for home or commercial use. To read more about leather, read our A Guide to Understanding Upholstery Leather: A Primer.

## **Premium Leathers (Top Grain-Smooth)**

# **Distressed Leathers (Top Grain-Waxy)**

Product URL: https://www.modernclassics.com/store/pc/Wegner-Style-Wing-Back-Lounge-Chair-2p9896.htm