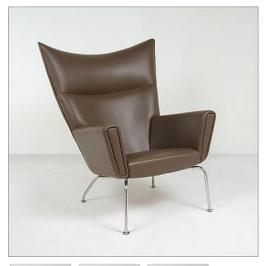

Website: https://www.modernclassics.com/

Address: PO Box 31397, BELLINGHAM, WA 98228, USA Email: confirmations@orders.modernclassics.com

Phone: 13607336400

Wegner Style: Wing Back Lounge Chair

Inspired By: Hans Wegner Wing Back Lounge Chair

#### DESCRIPTION

Hans Wegner designed this lounger.

Our version features a polymer fiber shell and solid stainless steel frame and adjustable foot glides. The high seat back makes it a favorite among taller people.

#### **Dimensions:**

Overall: 36w x 39d x 42h Seat Interior: 20.5w x 20d Seat Height: 16h Arm Height: 25.5h

Weight: 90lbs