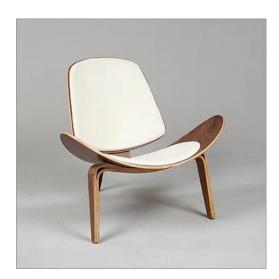

Website: https://www.modernclassics.com/

Address: PO Box 31397, BELLINGHAM, WA 98228, USA Email: confirmations@orders.modernclassics.com

Phone: 13607336400

Clearance: Wegner Style Shell Chair - Polar White Leather and Medium Walnut Wood

Inspired By: Hans Wegner Shell Chair

Item No.: WS-MC-6405-L103-W01

**Product Category: Lounge Chairs** 

Designer: Hans Wegner

Product Group: wegner seating

Modernism Style: Scandinavian Modern

Upholstery Color: Polar White

## Features:

- Molded plywood shell in Medium Walnut finish
- Polar White Leather