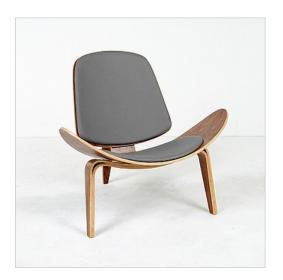

## modernclassics

Website: https://www.modernclassics.com/ Address: PO Box 31397, BELLINGHAM, WA 98228, USA Email: confirmations@orders.modernclassics.com Phone: 13607336400

Clearance: Wegner Style Shell Chair - Charcoal Gray Leather and Medium Walnut Wood Inspired By: Hans Wegner Shell Chair

Item No.: WS-MC-6405-L139-W01

Product Category: <u>Lounge Chairs</u> Designer: <u>Hans Wegner</u> Product Group: <u>wegner seating</u> Modernism Style: <u>Scandinavian Modern</u> Upholstery Color: Charcoal Gray

## Features:

- Molded plywood shell in Medium Walnut finish
- Charcoal Gray Leather