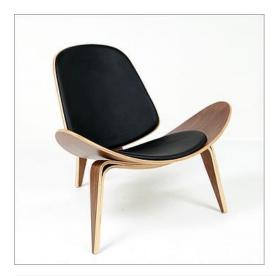

## Clearance: Wegner Style Shell Chair - Standard Black Leather and Medium Walnut Wood

Inspired By: Hans Wegner Shell Chair

Item No.: WS-MC-6405-L143-W01 Product Category: Lounge Chairs Designer: <u>Hans Wegner</u> Product Group: <u>wegner seating</u> Modernism Style: <u>Scandinavian Modern</u> Upholstery Color: <u>Standard Black</u>

## DESCRIPTION

Please note: This is a clearance special item. We are offering our in-stock shell chairs at a discounted price, as we will be sourcing them from a new supplier. These chairs have minor flaws in the wood finish, otherwise they are brand new. Sorry, no refunds or returns allowed.

Features:

- Molded plywood shell in Medium Walnut finish
- Standard Black Leather

**Dimensions (inches):** 

Overall: 35w x 31d x 31h Seat Interior: 22w x 17d Seat Height: 15h Arm Height: 22h Weight: 26lbs