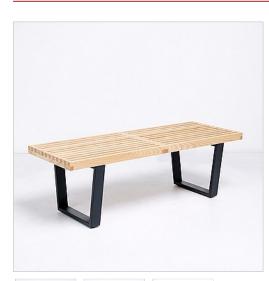

#### George Nelson Style: Slat Bench - 48 Inch Inspired By: George Nelson 48 inch Bench

## DESCRIPTION

Our 48 inch Slat Bench is inspired by the popular George Nelson Slat Bench. It is a great compliment to any of the pieces of the modern classics collection. Some of the key features of our George Nelson style Slat Bench include:

Slat Construction: The bench is characterized by its distinctive slatted wooden top, which consists of multiple parallel wooden slats running across the width of the bench. Using the time-tested lap joint technique makes our bench very strong. These slats create a visually appealing and functional surface.

Durable Materials: Our bench is constructed using high-quality solid ash, not MDF wood like most other benches found on the market. The wooden slats are connected to metal legs powder coated a matte black and have adjustable floor glides. Both the solid wood and the metal legs contributes to the bench's stability.

Versatility: One notable aspect of the Nelson Slat Bench is its versatility. Originally designed as a seating and occasional table solution, it can serve multiple functions. It's often used as a coffee table or a bench for seating. Exclusive to our model is the seat height of 15.75 inches, which is almost 2 inches higher than other models on the market.