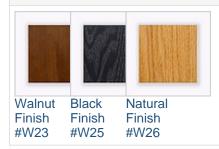

# Item No.: MC-5841 Wood Stain Finishes:

Product Category: <u>Benches</u> Designer: <u>George Nelson</u> Product Group: <u>nelson Collection</u> Modernism Style: <u>Mid-Century Modern</u> Bench Width: <u>48 Inches</u>

Our Slat benches are offered in three finish choices: stained walnut brown with a clear lacquer finish, a matte black finish, or left natural with a clear lacquer finish. The legs are metal and only come in black finish. There are 4 adjustable glides on the bottom of the frame. The size and geometry of our bench is true to the George Nelson original design, except we make our bench about 2 inch taller.