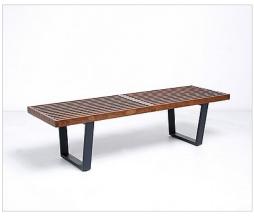

## **DESCRIPTION**

Our 60 inch Slat Bench is inspired by the popular George Nelson Slat Bench. It is a great compliment to any of the pieces of the modern classics collection. Some of the key features of our George Nelson style Slat Bench include:

Slat Construction: The bench is characterized by its distinctive slatted wooden top, which consists of multiple parallel wooden slats running across the width of the bench. Using the time-tested lap joint technique makes our bench very strong. These slats create a visually appealing and functional surface.

Durable Materials: Our bench is constructed using high-quality solid ash, not MDF wood like most other benches found on the market. The wooden slats are connected to metal legs powder coated a matte black and have adjustable floor glides. Both the solid wood and the metal legs contributes to the bench's stability.

Versatility: One notable aspect of the Nelson Slat Bench is its versatility. Originally designed as a seating and occasional table solution, it can serve multiple functions. It's often used as a coffee table or a bench for seating. Exclusive to our model is the seat height of 15.75 inches, which is almost 2 inches higher than other models on the market.

Our Slat benches are offered in three finish choices: stained walnut brown with a clear lacquer finish, a matte black finish, or left natural with a clear lacquer finish. The legs are metal and only come in black finish. There are 4 adjustable glides on the bottom of the frame. The size and geometry of our bench is true to the George Nelson original design, except we make our bench about 2 inch taller.