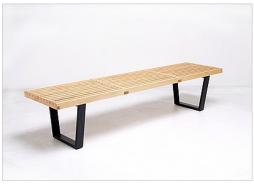

Website: https://www.modernclassics.com/

Address: PO Box 31397, BELLINGHAM, WA 98228, USA Email: confirmations@orders.modernclassics.com

Phone: 13607336400

George Nelson Style: Slat Bench - 72 Inch Inspired By: George Nelson 72 inch Bench

## **DESCRIPTION**

Our 72 inch Slat Bench is inspired by the popular George Nelson Slat Bench. It is a great compliment to any of the pieces of the modern classics collection. Some of the key features of our George Nelson style Slat Bench include:

Slat Construction: The bench is characterized by its distinctive slatted wooden top, which consists of multiple parallel wooden slats running across the width of the bench. Using the time-tested lap joint technique makes our bench very strong. These slats create a visually appealing and functional surface.

Durable Materials: Our bench is constructed using high-quality solid ash, not MDF wood like most other benches found on the market. The wooden slats are connected to metal legs powder coated a matte black and have adjustable floor glides. Both the solid wood and the metal legs contributes to the bench's stability.