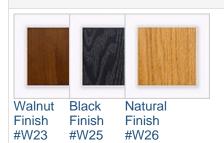

Our Slat benches are offered in three finish choices: stained walnut brown with a clear lacquer finish, a matte black finish, or left natural with a clear lacquer finish. The legs are metal and only come in black finish. There are 4 adjustable glides on the bottom of the frame. The size and geometry of our bench is true to the George Nelson original design, except we make our bench about 2 inch taller.

## WOOD CHOICES

 $\textbf{Product URL:} \ https://www.modernclassics.com/store/pc/George-Nelson-Style-Slat-Bench-72-Inch-3p51341.htm$