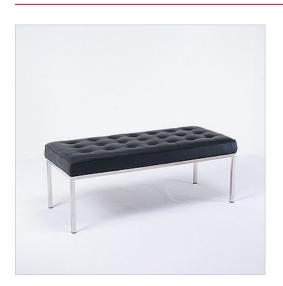

# Florence Knoll Style: 48 inch Bench - Fabric Cushion

Inspired By: Florence Knoll 48 inch Bench

Product Category: <u>Benches</u> Designer: <u>Florence Knoll</u> Product Group: <u>florence knoll bench</u> Modernism Style: <u>Mid-Century Modern</u>

## DESCRIPTION

Our Florence Knoll Style Bench - 48 wide version is inspired by the 1950s bench designed by Florence Knoll. Our Single Seat Florence Bench is offered in Boucle Fabric on this product page, or our Leather which is presented on another product page MC-7211-L

Each bench is handmade using modern furniture construction techniques for superb seat comfort and durability. The cushion surfaces on this model consist of individual panels which are hand-sewn together and have that tufted look between each panel intersection. There are no buttons on the standard version however, you can order matching buttons as an extra cost option. All models have the welting (piping) around the perimeter edges of the cushion and frame. Exposed legs(Please note that adding the buttons is an additional step for us, and will add about 2 weeks to the order processing times.) and frame are made of 14 gauge 1 inch square stainless steel tubing polished to a mirror-like finish and have a black rubber foot glide. Our construction techniques provide a solid bench perfect for commercial and residential applications.

#### **Dimensions:**

Overall: 48w x 20.5d x 18.5h Seat Interior: 48w x 20.5d Seat Height: 18.5h Weight: 32lbs