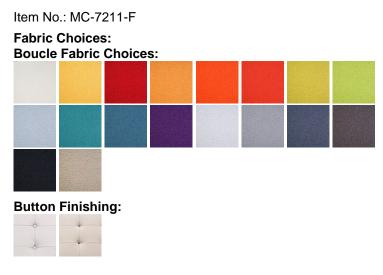

### FABRIC CHOICES

We offer our own exclusive collection 'boucle' textured fabric in an extensive collection of colors that are particularly suited for the mid-century modern furniture we make. This fabric and colors were custom made just for us, at a well-known North America mill. Made of 100% polyester, our boucle's are soft, durable (250K double rubs), stain and UV

resistant. We have arranged these swatches in color groups below. We are happy to mail you a physical piece of fabric so you can hold it in your hands.

| Fabric Name:        | Modern Boucle Fabric                                                                            |
|---------------------|-------------------------------------------------------------------------------------------------|
| Content:            | 100% Post-Consumer recycled Polyester                                                           |
| Weight:             | 22 oz/linear yard                                                                               |
| Finish:             | Greenshield,, (High Performance, Eco-friendly stain guard that beads liquids and easy to clean) |
| Abrasion Resistance | : 250,000 Double Rubs(ASTM D4157-13)                                                            |
| Crocking:           | Wet: Class 5.0, Dry: Class 4.5 (AATCC 8)                                                        |
| Light Fastness:     | Class 4.0 - 5.0 @ 40 hours (AATCC 16 3511)                                                      |
| Pilling Resistance: | Class 5.0 (ASTM D 3511)                                                                         |
| Seam Slippage:      | Warp: 79.5 lbs Fill: 133.0 lbs (ASTM D 4034)                                                    |
| Tensile Strength:   | Warp: 177.0 lbs Fill: 234.0 lbs (ASTM D 5034)                                                   |
| Flammability:       | Passes (CAL 117-2013)                                                                           |
| •                   |                                                                                                 |

#### Click on any of these swatches to see an enlarged view.

| Citrus<br>Yellow<br>F216 | Melon<br>Orange<br>F234 | Tangerin<br>Orange<br>F235 |                           | Cayenne<br>Red<br>F223 | e Chartreu<br>Green<br>F245 | usleime<br>Green<br>F246 | Powder<br>Blue<br>F253 | Aegean<br>Blue<br>F254 | Indigo<br>Blue<br>F256 | Plum<br>Purple<br>F257 | Silver<br>Gray<br>F262 |
|--------------------------|-------------------------|----------------------------|---------------------------|------------------------|-----------------------------|--------------------------|------------------------|------------------------|------------------------|------------------------|------------------------|
|                          |                         |                            |                           |                        |                             |                          |                        |                        |                        |                        |                        |
| Smoke<br>Gray<br>F263    | Winter<br>Gray<br>F264  | Mica<br>Gray<br>F265       | Midnight<br>Black<br>F266 | Putty<br>Tan<br>F273   |                             |                          |                        |                        |                        |                        |                        |