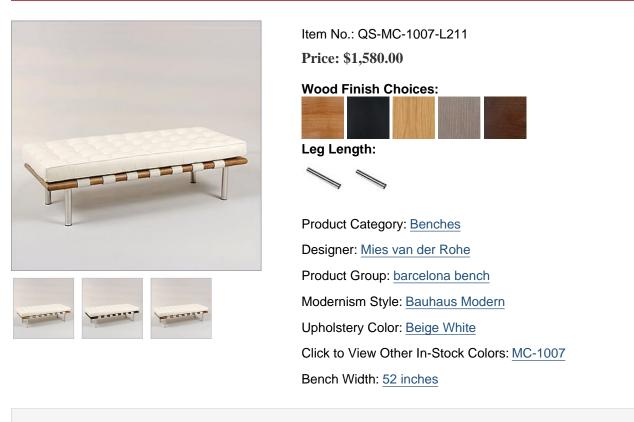

## DESCRIPTION

Note: This quick ship item is only for the Mies Style: Exhibition 2-Seat Bench - Beige White Leather and choice of frame color.

The frame of our Exhibition 2-Seat Bench is constructed from premium grade ash with a choice of finishes between Light Walnut, Dark Walnut and Ebonized Black. The stainless steel legs are hand-polished to a high luster finish, are 1.5 inches in diameter and have a smooth plastic foot. There is a choice of seat height: either the standard 15" height (using 9-inch legs) or 18" seat height (using 12-inch legs).

The cushion surfaces consist of 40 individual top-grain, aniline dyed leather panels; each piece is cut and hand-sewn using a hand-rolling welting technique not found in other similar benches on the market. Inside the cushion is high resilient - high-density polyurethane foam. The cushion is supported by leather straps screwed to the frame.

### **Dimensions:**

Overall: 52w x 21.5d x 15h Seat Interior: 52w x 21.5d Seat Height: 15h (9 inch legs); 18h (12 inch legs) Weight: 48lbs