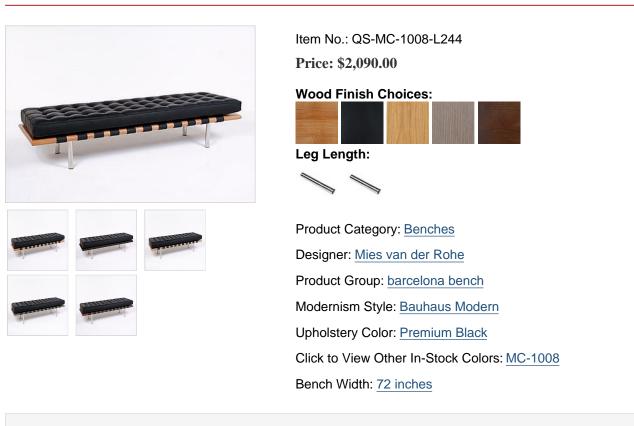

## Exhibition 3-Seat Bench - Premium Black Leather

Inspired By: Mies van der Rohe Barcelona Bench

## DESCRIPTION

Note: This quick ship item is only for the Mies Style: Exhibition 3-Seat Bench - Premium Black Leather If you would like a different color, please go to the main product page for this item: MC-1008

The frame of our Exhibition 3-Seater Bench is constructed from premium grade hardwood (walnut or ash) - 4 wide x 1.5" thick - with 5 finish choices. The stainless steel legs are hand-polished to a high luster finish, are 1.5 inches in diameter and have a smooth plastic foot. There is a choice of seat height: either the standard 15" height (using 9 inch legs) or 18" seat height (using 12 inch legs).

The cushion surfaces consist of 48 individual top-grain, aniline dyed leather panels; each piece is cut and hand-sewn using a hand-rolling welting technique not found in other similar benches on the market. Inside the cushion is high resilient - high density polyurethane foam. The cushion is supported by leather straps screwed to the frame and whose top match the leather color.

#### **Dimensions:**

Overall: 72w x 21.5d x 15h Seat Interior: 72w x 21.5d Seat Height: 15h Weight: 64lbs

Product URL: https://www.modernclassics.com/store/pc/Exhibition-3-Seat-Bench-Premium-Black-Leather-35p29935.htm