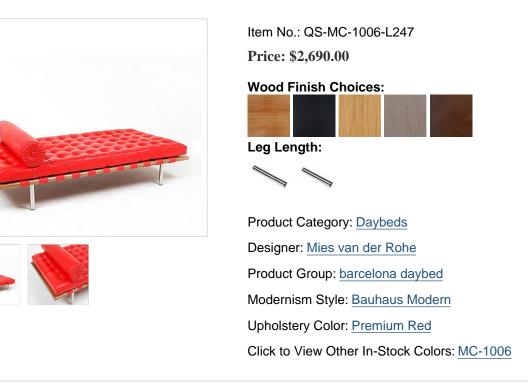

## Exhibition Daybed - Premium Red Leather

Inspired By: Mies van der Rohe Barcelona Couch

## DESCRIPTION

Note: This quick ship item is only for the Mies Style: Exhibition Daybed - Premium Red Leather If you would like a different color, please go to the main product page for this item: MC-1006

Our Exhibition Daybed is close to the size and geometry of the original design. The frame is constructed from premium grade hardwood (walnut or ash) - 4" wide x 1.5" thick - with 5 finish choices. The stainless steel legs are hand-polished to a high luster finish, are 1.5 inches in diameter and have a smooth plastic foot. There is a choice of seat height: either the standard 15" height (using 9 inch legs) or 18" seat height (using 12 inch legs).

The cushion surfaces consist of 78 individual top-grain, Italian leather panels; each piece is cut and hand-sewn using a hand-rolling welting technique not found in other versions on the market. Inside the cushion is high resilient - high density polyurethane foam. The cushion is supported by leather straps screwed to the frame and whose top match the leather color. The bolster pillow features tufting at each end and is attached with buckled straps. The bolster measures 8 inches in diameter by 36 inch long.

### **Dimensions:**

Overall: 76.5w x 37d x 15h Seat Interior: 76.5w x 37d Seat Height: 15h Weight: 98lbs

Product URL: https://www.modernclassics.com/store/pc/Exhibition-Daybed-Premium-Red-Leather-35p30029.htm