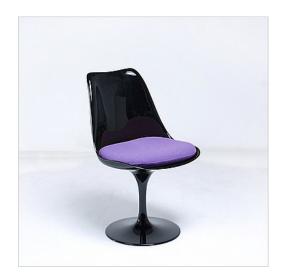

## Tulip Side Chair - Black Shell - Plum Purple Fabric

Inspired By: Eero Saarinen Tulip Side Chairs

Item No.: QS-MC-1360-31-F257

Price: \$540.00

**Product Category: Dining Chairs** 

Designer: Eero Saarinen

Product Group: saarinen seating

Modernism Style: Mid-Century Modern

Upholstery Color: Plum Purple

Our version of the Saarinen Style Tulip Side Chair features a molded fiber-reinforced polymer shell and cast aluminum base which swivels 360 degrees.