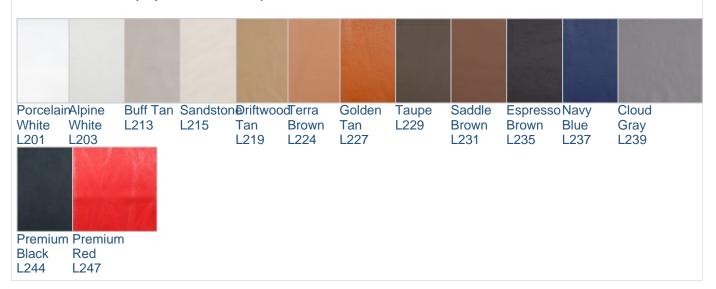

## LEATHER CHOICES

Below are the leather colors we offer for this product. Our **Standard Leathers** (denoted with the prefix L1) are top-grain, aniline-dyed, and then color corrected with a slight embossing to create a more uniform grain pattern. Our **Premium leathers** (denoted with the prefix L2) are also top-grain, aniline-dyed but have a soft feel to them and much of the hides natural grain patterns are retained.

# **Premium Leathers (Top Grain - Smooth)**

 $\textbf{Product URL:} \ https://www.modernclassics.com/store/pc/Corbusier-Style-Grande-Feather-Relaxed-Ottoman-38p20124.htm$