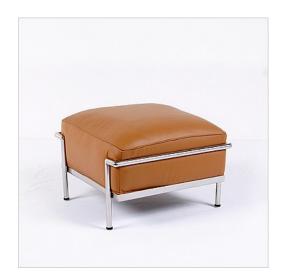

# Corbusier Style: Grande Feather Relaxed Ottoman Inspired By: Corbusier LC3 Feather Wrapped Ottoman

Standard Leather Choices:

Premium Leather Choices:

Product Category: Ottomans

Designer: le Corbusier

Product Group: corbusier seating

### DESCRIPTION

This is our Grande Feather Relaxed Ottoman.

We manufacture this item using high gauge stainless steel tubing on the frame and then polished to a mirror-like finish. The upholstery is top grain, aniline-dyed leather, each piece is cut and hand-sewn with attentive detail. The seat cushions are high resilient - high density polyurethane foam cushions. A layer of Down Feather Fill is added for additional sitting comfort.

#### **Dimensions:**

Overall: 25.5w x 26.5d x 16h Seat Interior: 25w x 25d Seat Height: 16h Weight: 27lbs