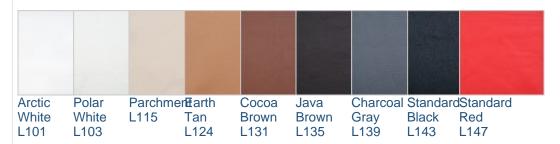

## LEATHER CHOICES

Below are the leather colors we offer for this product. Our **Standard Leathers** (denoted with the prefix L1) are top-grain, aniline-dyed, and then color corrected with a slight embossing to create a more uniform grain pattern. Our **Premium leathers** (denoted with the prefix L2) are also top-grain, aniline-dyed but have a soft feel to them and much of the hides natural grain patterns are retained.

# **Standard Leathers (Top Grain - Textured)**