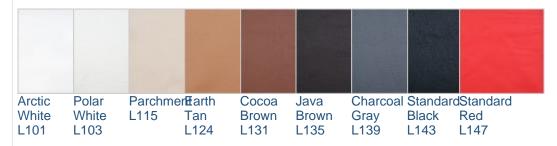

#### LEATHER CHOICES

Below are the leather colors we offer for this product. Our **Standard Leathers** (denoted with the prefix L1) are topgrain, aniline-dyed, and then color corrected with a slight embossing to create a more uniform grain pattern. Our **Premium leathers** (denoted with the prefix L2) are also top-grain, aniline-dyed but have a soft feel to them and much of the hides natural grain patterns are retained.

#### Standard Leathers (Top Grain - Textured)

## Premium Leathers (Top Grain - Smooth)

|               |                                      |      |          |             |               | and the second |       |               |               |              |              |  |
|---------------|--------------------------------------|------|----------|-------------|---------------|----------------|-------|---------------|---------------|--------------|--------------|--|
|               | inAlpine                             |      | Sandstor |             |               | Golden         | Taupe | Saddle        | Espress       |              | Cloud        |  |
| White<br>L201 | White<br>L203                        | L213 | L215     | Tan<br>L219 | Brown<br>L224 | Tan<br>L227    | L229  | Brown<br>L231 | Brown<br>L235 | Blue<br>L237 | Gray<br>L239 |  |
| Black<br>L244 | m Premiur<br>Red<br>L247<br>FINISH C |      |          |             |               |                |       |               |               |              |              |  |