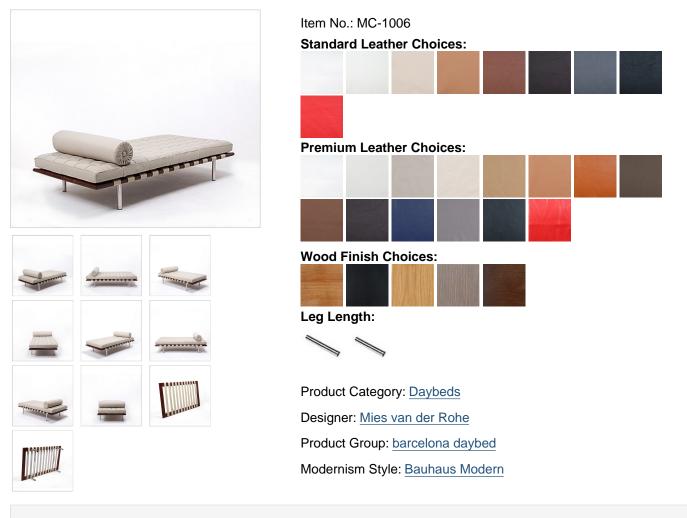

# DESCRIPTION

Our Exhibition Daybed was inspired by the design of popular Mies van der Rohe Sofa, also known as the "Barcelona Couch". This design was first introduced and recognized as a signature modernist furniture model in architect Phillip Johnson's New York apartment.

Our Exhibition Daybed is close to the size and geometry of the original design. The wood frame is constructed from premium grade hardwood (ash) - 4" wide x 1.5" thick - with 5 finish choices. There are two stainless steel bars under the frame for support. The stainless steel legs are hand-polished to a high luster finish, are 1.5 inches in diameter and have a smooth plastic foot. There is a choice of seat height: either the standard 15" height (using 9 inch legs) or 18" seat height (using 12 inch legs).

The cushion surfaces consist of 78 individual top-grain, Italian leather panels; each piece is cut and hand-sewn using a hand-rolling welting technique not found in other versions on the market. Inside the cushion is high resilient - high density polyurethane foam. The cushion is supported by leather straps screwed to the frame and whose top match the leather color. The bolster pillow features tufting at each end and is attached with buckled straps. The bolster measures 8 inches in diameter by 36 inch long.

Shown here in Buff Tan leather and Dark Walnut Frame with 9 inch legs.

Please read our Buyers Guide for Mies Barcelona Couch for more details on our daybed.