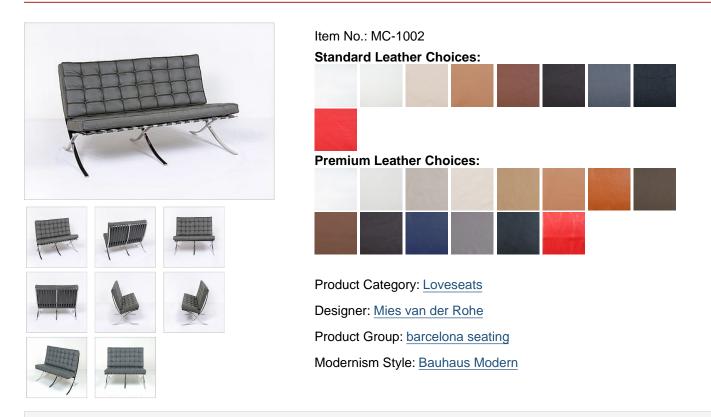

# LEATHER CHOICES

Below are the leather colors we offer for this product. Our **Standard Leathers** (denoted with the prefix L1) are topgrain, aniline-dyed, and then color corrected with a slight embossing to create a more uniform grain pattern. Our **Premium leathers** (denoted with the prefix L2) are also top-grain, aniline-dyed but have a soft feel to them and much of the hides natural grain patterns are retained.

All of our leathers are considered equally durable and are ideal for home or commercial use. To read more about

leather, read our A Guide to Understanding Upholstery Leather: A Primer.

Features of our leather include:

- Top-grain Italian leather from Grade A hides
- Corrected aniline-dyed (standard) and semi-aniline dyed (premium)
- Made at Italian tanneries and sent to our factory
- Have a UV and Moisture Guard built into the non-toxic vegetable dyes
- Are not split hides or bonded leather

#### Standard Leathers (Top Grain - Textured)

| Arctic        | Polar         | Parchmertarth |  | Cocoa | Java | Charcoal StandardStandard |               |             |
|---------------|---------------|---------------|--|-------|------|---------------------------|---------------|-------------|
| White<br>L101 | White<br>L103 |               |  |       |      | Gray<br>L139              | Black<br>L143 | Red<br>L147 |

### Premium Leathers (Top Grain - Smooth)