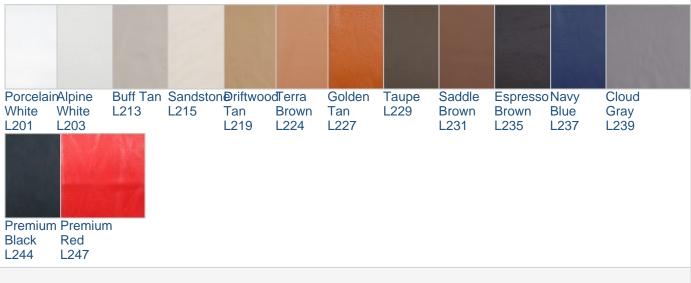

# LEATHER CHOICES

Below are the leather colors we offer for this product. Our **Standard Leathers** (denoted with the prefix L1) are topgrain, aniline-dyed, and then color corrected with a slight embossing to create a more uniform grain pattern. Our **Premium leathers** (denoted with the prefix L2) are also top-grain, aniline-dyed but have a soft feel to them and much of the hides natural grain patterns are retained.

#### Standard Leathers (Top Grain - Textured)

| Arctic        | Polar         | Parchmertarth |  | Cocoa | Java | Charcoal StandardStandard |               |             |
|---------------|---------------|---------------|--|-------|------|---------------------------|---------------|-------------|
| White<br>L101 | White<br>L103 |               |  |       |      | Gray<br>L139              | Black<br>L143 | Red<br>L147 |