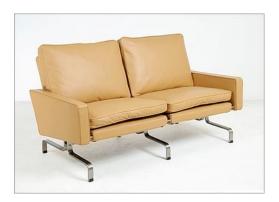

## Kjaerholm Style: PK31 Loveseat

Inspired By: Poul Kjaerholm PK31 Loveseat

Product Category: <u>Loveseats</u> Designer: <u>Poul Kjaerholm</u> Product Group: <u>kjaerholm seating</u> Modernism Style: <u>Scandinavian Modern</u>

# DESCRIPTION

The PK31 series was first introduced in 1958 as both a lounge chair and a modular seating element that could be combined to create sofas with two, three or even four times the length of the single chair alone. Kjaerholm saw this flexible, module system as a way to ensure harmony in seating groups of combining chairs and sofas, and reflected his desire to create furniture that could be tailored to the size and shape of the room. The PK31 chair is also forms a perfect 76cm cube, which is truly indicative of Kjaerholm's pursuit of ideal forms. The construction of the PK31 consists of separate panels for the seat, back and sides. Underneath, are brushed satin stainless steel leg frames that are connected with a separate steel bar that is one length for the single chair, double that for the loveseat and three times that length for the sofa. By treating the side leg frames and side panels as independent elements, Kjaerholm created a flexible system where the only variable element is the steel bar that connected the side leg frames and where the side panels were placed.

Our versions of the PK31, PK31/2 and PK31/3 are authentic in all respects, from the dimensions, to the use of brushed-satin stainless steel, to the use of precision fasteners. Our PK31 seat modules consists wood frame with boxseam construction. The frame is covered with leather over a thin layer of Dacron. The leather cushions on top and back are filled with down feathers for a very plush feel. And true to Kjaerholm's desire to preserve the identity of each seat module, the design of the steel frames is such that, regardless of how many units were joined, the identity of the individual modules is preserved when looking at the back side of the loveseat or sofa. We offer the PK31 series in a variety of leather colors, and consider it the perfect addition to today's modern room look.

#### **Dimensions (inches):**

Overall: 54.5w x 30d x 29h Seat Interior: 49w x 17d Seat Height: 16h Arm Height: 19h Weight: 150lbs