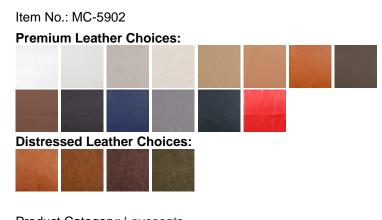

# LEATHER CHOICES

Modern Classics Furniture offers two levels of premium Top-Grain Italian Leathers for this product (Smooth and Distressed). Our **Smooth leathers** are top-grain, aniline-dyed, have a soft feel to them and retains the hides natural grain patterns. Our **Distressed Leathers** (denoted with the prefix L5) are also top-grain, aniline-dyed but have a distressed look to them. L5 leathers will show rubbings and have a more waxy feel. All our leathers are considered

### Premium Leathers (Top Grain-Smooth)

| Black                                          | White<br>L203         | L213                    | Sandstor<br>L215      | n <b>⊜</b> riftwoo<br>Tan<br>L219 | odTerra<br>Brown<br>L224 | Golden<br>Tan<br>L227 | Taupe<br>L229 | Saddle<br>Brown<br>L231 | Espress<br>Brown<br>L235 | o Navy<br>Blue<br>L237 | Cloud<br>Gray<br>L239 |  |
|------------------------------------------------|-----------------------|-------------------------|-----------------------|-----------------------------------|--------------------------|-----------------------|---------------|-------------------------|--------------------------|------------------------|-----------------------|--|
| L244 L247 Distressed Leathers (Top Grain-Waxy) |                       |                         |                       |                                   |                          |                       |               |                         |                          |                        |                       |  |
|                                                |                       |                         |                       |                                   |                          |                       |               |                         |                          |                        |                       |  |
| Harvest<br>Tan<br>L523                         | Carame<br>Tan<br>L527 | I Clay<br>Brown<br>L531 | Rich<br>Brown<br>L535 | Olive<br>Green<br>L551            |                          |                       |               |                         |                          |                        |                       |  |