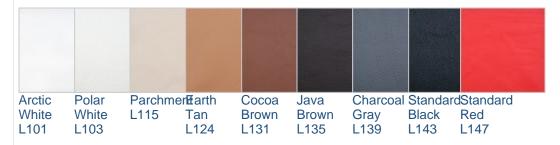

## LEATHER CHOICES

Below are the leather colors we offer for this product. Our **Standard Leathers** (denoted with the prefix L1) are topgrain, aniline-dyed, and then color corrected with a slight embossing to create a more uniform grain pattern. Our **Premium leathers** (denoted with the prefix L2) are also top-grain, aniline-dyed but have a soft feel to them and much of the hides natural grain patterns are retained.

## Standard Leathers (Top Grain - Textured)