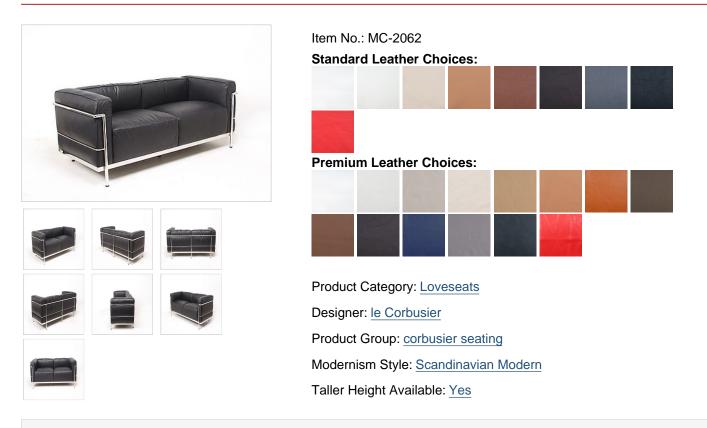

## LEATHER CHOICES

Below are the leather colors we offer for this product. Our **Standard Leathers** (denoted with the prefix L1) are topgrain, aniline-dyed, and then color corrected with a slight embossing to create a more uniform grain pattern. Our **Premium leathers** (denoted with the prefix L2) are also top-grain, aniline-dyed but have a soft feel to them and much of the hides natural grain patterns are retained.

All of our leathers are considered equally durable and are ideal for home or commercial use. To read more about leather, read our A Guide to Understanding Upholstery Leather: A Primer.

Features of our leather include:

- Top-grain Italian leather from Grade A hides
- Corrected aniline-dyed (standard) and semi-aniline dyed (premium)
- Made at Italian tanneries and sent to our factory
- Have a UV and Moisture Guard built into the non-toxic vegetable dyes
- Are not split hides or bonded leather

## Standard Leathers (Top Grain - Textured)

## Premium Leathers (Top Grain - Smooth)

| PorcelainAlpine<br>White White<br>L201 L203<br>Premium Premium<br>Black Red<br>L244 L247 | L215 <sup>-</sup> | JTerra<br>Brown<br>L224 | Golden<br>Tan<br>L227 | Taupe<br>L229 | Saddle<br>Brown<br>L231 | Espresso<br>Brown<br>L235 | Navy<br>Blue<br>L237 | Cloud<br>Gray<br>L239 |
|------------------------------------------------------------------------------------------|-------------------|-------------------------|-----------------------|---------------|-------------------------|---------------------------|----------------------|-----------------------|