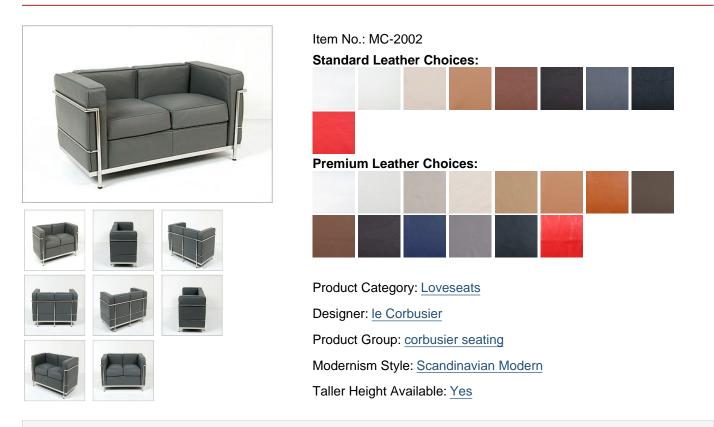

## LEATHER CHOICES

Below are the leather colors we offer for this product. Our **Standard Leathers** (denoted with the prefix L1) are topgrain, aniline-dyed, and then color corrected with a slight embossing to create a more uniform grain pattern. Our **Premium leathers** (denoted with the prefix L2) are also top-grain, aniline-dyed but have a soft feel to them and much of the hides natural grain patterns are retained. All of our leathers are considered equally durable and are ideal for home or commercial use. To read more about leather, read our A Guide to Understanding Upholstery Leather: A Primer.

## Standard Leathers (Top Grain - Textured)

| Arctic | Polar | Parchmer <b>E</b> arth | Cocoa | Java  | Charcoal | Standard | Standard |
|--------|-------|------------------------|-------|-------|----------|----------|----------|
| White  | White | L115 Tan               | Brown | Brown | Gray     | Black    | Red      |
| L101   | L103  | L124                   | L131  | L135  | L139     | L143     | L147     |

## Premium Leathers (Top Grain - Smooth)

| PorcelainAlpine<br>White White<br>L201 L203<br>Premium Premium<br>Black Red<br>L244 L247 | L213 | ₿riftwoo<br>Tan<br>L219 | dTerra<br>Brown<br>L224 | Golden<br>Tan<br>L227 | Taupe<br>L229 | Saddle<br>Brown<br>L231 | Espresso<br>Brown<br>L235 | Navy<br>Blue<br>L237 | Cloud<br>Gray<br>L239 |
|------------------------------------------------------------------------------------------|------|-------------------------|-------------------------|-----------------------|---------------|-------------------------|---------------------------|----------------------|-----------------------|