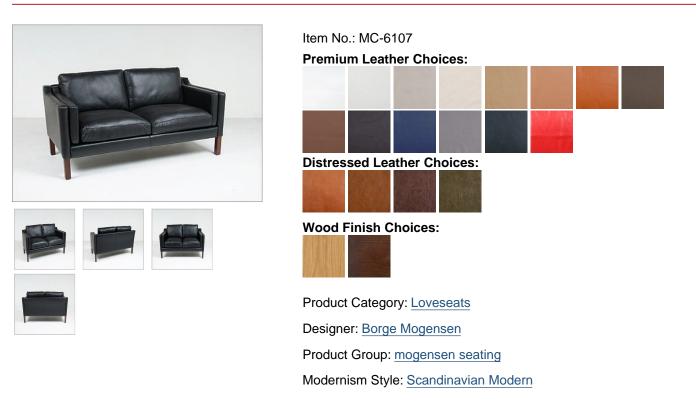

# DESCRIPTION

The Model 2212 Loveseat is part of the 2200 series as originally designed by Borge Mogensen in 1962, for use in his home in Gentofte, Denmark. As typical of the furniture designed by Mogenson, the Model 2212 has minimal styling and its simplicity and classic style have made this line among one of Mogensen's most popular designs.

Our Model 2212 inspired loveseat is truly a beautiful piece of furniture. Soft seat cushions, hand sanded wood legs, you will not find a more solid piece of furniture anywhere on the market. We use heavy-duty wood frame construction, sold wood legs and premium leather upholstery. The back and seat cushions are filled with feathers and side inserts are foam. We also have a matching chair and sofa.

#### **Dimensions (inches):**

Overall: 62w x 32d x 31.5h Seat Interior: 50w x 20d Seat Height: 17h Arm Height: 24h Weight: 150lbs