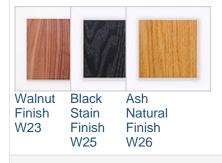

Here are the wood finish choices that are available for this item. Click on any of these swatches to see an enlarged view.

## WOOD CHOICES

Product URL: https://www.modernclassics.com/store/pc/Mogensen-Style-Model-2212-Style-Loveseat-5p9889.htm