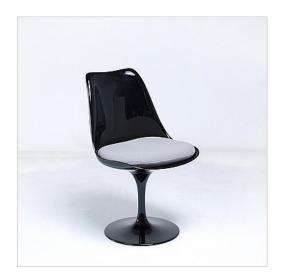

## Tulip Side Chair - Black Shell - Powder Blue Fabric

Inspired By: Eero Saarinen Tulip Side Chairs

Item No.: QS-MC-1360-31-F253

Price: \$540.00

**Product Category: Dining Chairs** 

Designer: Eero Saarinen

Our version of the Saarinen Style Tulip Side Chair features a molded fiber-reinforced polymer shell and cast aluminum base which swivels 360 degrees.