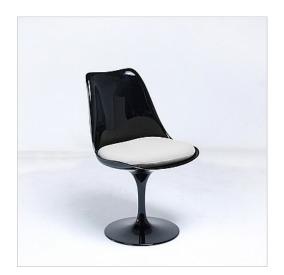

## Tulip Side Chair - Black Shell - Silver Gray Fabric

Inspired By: Eero Saarinen Tulip Side Chairs

Item No.: QS-MC-1360-31-F262

Price: \$540.00

**Product Category: Dining Chairs** 

Designer: Eero Saarinen

Product Group: saarinen seating

Modernism Style: Mid-Century Modern

Upholstery Color: Silver Gray

Our version of the Saarinen Style Tulip Side Chair features a molded fiber-reinforced polymer shell and cast aluminum base which swivels 360 degrees.