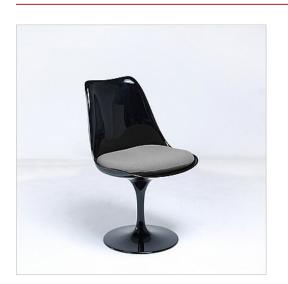

# Tulip Side Chair - Black Shell - Mica Gray Fabric Inspired By: Eero Saarinen Tulip Side Chairs

Item No.: QS-MC-1360-31-F265 **Price: \$540.00** Product Category: <u>Dining Chairs</u> Designer: <u>Eero Saarinen</u> Product Group: <u>saarinen seating</u> Modernism Style: <u>Mid-Century Modern</u> Upholstery Color: <u>Mica Gray</u>

# DESCRIPTION

Note: This quick ship item is only for the Saarinen Style: Tulip Side Chair Black Shell - Mica Gray Fabric. If you would like a different color, please go to the main product page for this item: MC-1360-31

Our version of the Saarinen Style Tulip Side Chair features a molded fiber-reinforced polymer shell and cast aluminum base which swivels 360 degrees.