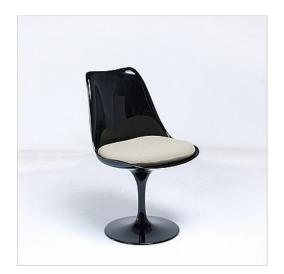

## Tulip Side Chair - Black Shell - Putty Tan Fabric

Inspired By: Eero Saarinen Tulip Side Chairs

Item No.: QS-MC-1360-31-F273

Price: \$540.00

**Product Category: Dining Chairs** 

Designer: Eero Saarinen

Product Group: saarinen seating

Our version of the Saarinen Style Tulip Side Chair features a molded fiber-reinforced polymer shell and cast aluminum base which swivels 360 degrees.