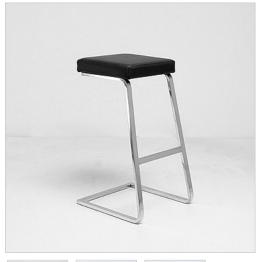

# Mies van der Rohe Style: Exhibition Bar Stool

Inspired By: Mies van der Rohe Four Seasons Bar Stool

Product Category: <u>Bar Stools</u>

Designer: <u>Mies van der Rohe</u>

Product Group: brno chair

Modernism Style: Bauhaus Modern

#### **DESCRIPTION**

We make our Mies Armless Stool using only the high quality 15mm flat stock 304 stainless steel polished to a mirror-like finish. Our upholstery is top-grain leather imported from Italy. Excellent sewing detail is maintained on the all the chair seams. The seat cushion contains high resilient - high density polyurethane foam over an internal spring suspension.

Shown here in Premium Black leather.

## **Dimensions:**

Overall: 17w x 18d x 29h Seat Interior: 15w x 15d Seat Height: 29h Weight: 32lbs