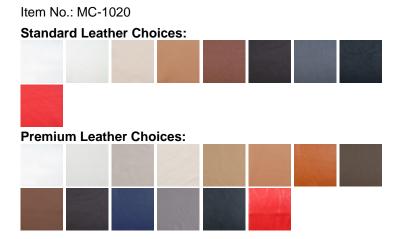

## LEATHER CHOICES

Below are the leather colors we offer for this product. Our **Standard Leathers** (denoted with the prefix L1) are topgrain, aniline-dyed, and then color corrected with a slight embossing to create a more uniform grain pattern. Our **Premium leathers** (denoted with the prefix L2) are also top-grain, aniline-dyed but have a soft feel to them and much of the hides natural grain patterns are retained.

## **Standard Leathers (Top Grain - Textured)**

## **Premium Leathers (Top Grain - Smooth)**

 $\textbf{Product URL:} \ \textbf{https://www.modernclassics.com/store/pc/Mies-van-der-Rohe-Style-Exhibition-Bar-Stool-9p21655.htm}$