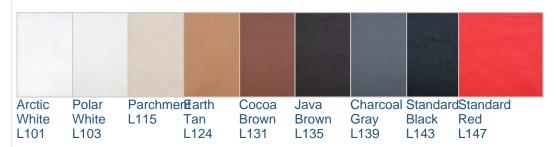

## LEATHER CHOICES

Below are the leather colors we offer for this product. Our **Standard Leathers** (denoted with the prefix L1) are top-grain, aniline-dyed, and then color corrected with a slight embossing to create a more uniform grain pattern. Our **Premium leathers** (denoted with the prefix L2) are also top-grain, aniline-dyed but have a soft feel to them and much of the hides natural grain patterns are retained.

# **Standard Leathers (Top Grain - Textured)**