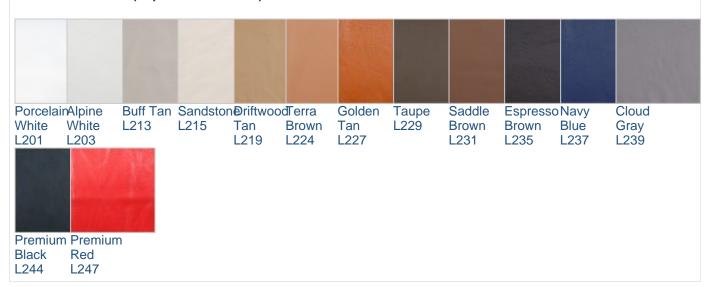

## LEATHER CHOICES

Below are the leather colors we offer for this product. Our **Standard Leathers** (denoted with the prefix L1) are top-grain, aniline-dyed, and then color corrected with a slight embossing to create a more uniform grain pattern. Our **Premium leathers** (denoted with the prefix L2) are also top-grain, aniline-dyed but have a soft feel to them and much of the hides natural grain patterns are retained.

# **Premium Leathers (Top Grain - Smooth)**

 $\textbf{Product URL:} \ https://www.modernclassics.com/store/pc/Exhibition-Daybed-Bolster-Only-9p34668.htm$