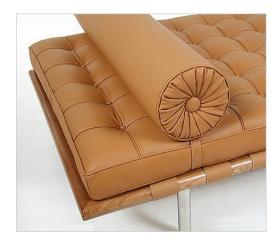

### **Exhibition Daybed Bolster Only**

Inspired By: Mies van der Rohe Barcelona Couch Pillow

Product Category: Barcelona Chair Parts

Designer: Mies van der Rohe

Product Group: replacement parts

Modernism Style: Bauhaus Modern

### **DESCRIPTION**

Note: This product listing is for an Exhibition Daybed Bolster pillow only. If are looking to order a full daybed, please go to the main product page for the Exhibition Daybed: MC-1006

The bolster pillow features tufting at each end and is attached with buckled straps. The bolster measures 8 inches in diameter by 36 inches long.