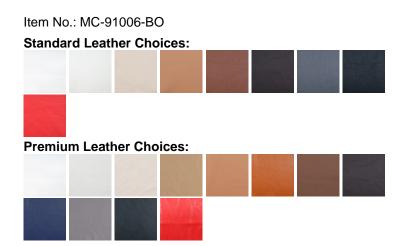

## LEATHER CHOICES

Below are the leather colors we offer for this product. Our **Standard Leathers** (denoted with the prefix L1) are top-grain, aniline-dyed, and then color corrected with a slight embossing to create a more uniform grain pattern. Our **Premium leathers** (denoted with the prefix L2) are also top-grain, aniline-dyed but have a soft feel to them and much of the hides natural grain patterns are retained.

# **Standard Leathers (Top Grain - Textured)**

# **Premium Leathers (Top Grain - Smooth)**

 $\textbf{Product URL:} \ https://www.modernclassics.com/store/pc/Exhibition-Daybed-Bolster-Only-9p34668.htm$