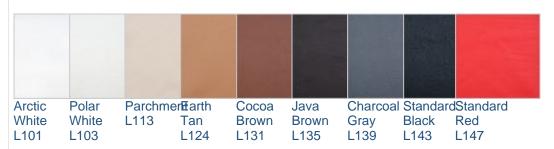

We are happy to mail you a physical piece of leather so you can hold it in your hands.

Below are the leather colors we offer for our Barcelona Collection. Our Standard Leathers (denoted with the prefix L1) are top-grain, aniline-dyed, and then color corrected with a slight embossing to create a more uniform grain pattern. Our Premium leathers (denoted with the prefix L2) are also top-grain, aniline-dyed but have a soft feel to them and much of the hides natural grain patterns are retained. All our leathers are considered equally durable and are ideal for home or commercial use. To read more about leather, read our A Guide to Understanding Upholstery Leather: A Primer.

# Click on any of these images for an enlarged view. Standard Leathers (Top Grain - Textured)