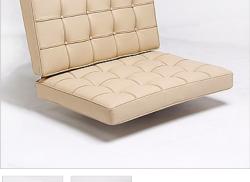

## **DESCRIPTION**

This item is the seat cushions only for the Mies van der Rohe Barcelona Sofa, which will fit our version of the sofa as well as other replicas, if it about 71-72 inches wide.

Our cushion surfaces consist of 80 individual leather panels; each piece is cut and hand-sewn using a hand-rolling welting technique known as capitona. The seat and back cushions are filled with high resilient - high density polyurethane foam that is CAL117 flame test rated. Please note this item is only the cushions and do not include the belting straps. Shown as the chair cushion, so don't let that confuse you.

#### **Dimensions:**

Back Cushion: 71w x 21.5h x ~4" thick

Seat Cushion: 71w x 19d