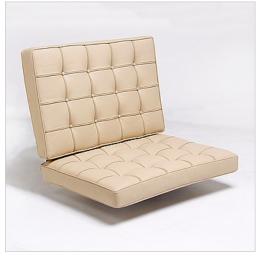

#### **Exhibition Sofa Replacement Cushion Set**

Inspired By: Mies van der Rohe Barcelona Sofa

Product Category: Barcelona Chair Parts

## **DESCRIPTION**

This item is the seat cushions only for the Mies van der Rohe Barcelona Sofa, which will fit our version of the sofa as well as other replicas, if it about 71-72 inches wide.

Our cushion surfaces consist of 80 individual leather panels; each piece is cut and hand-sewn using a hand-rolling welting technique known as capitona. The seat and back cushions are filled with high resilient - high density polyurethane foam that is CAL117 flame test rated. Please note this item is only the cushions and do not include the belting straps. Shown as the chair cushion, so don't let that confuse you.

#### **Dimensions:**

Back Cushion: 71w x 21.5h x ~4" thick

Seat Cushion: 71w x 19d