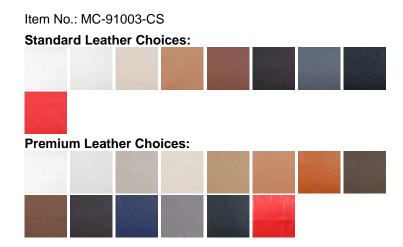

### LEATHER CHOICES

Modern Classics Furniture offers two levels of Top-Grain Italian Leathers. Each of the these groupings feature:

- Top-grain Italian leather from Grade A hides
- Semi aniline-dyed (standard) and 100% aniline-dyed (premium)
- Made in Italy and imported to our factory
- · Have a UV and Moisture Guard built into the dye
- · Are not split hides or bonded leather

We are happy to mail you a physical piece of leather so you can hold it in your hands.

Below are the leather colors we offer for our Barcelona Collection. Our Standard Leathers (denoted with the prefix L1) are top-grain, aniline-dyed, and then color corrected with a slight embossing to create a more uniform grain pattern. Our Premium leathers (denoted with the prefix L2) are also top-grain, aniline-dyed but have a soft feel to them and much of the hides natural grain patterns are retained. All our leathers are considered equally durable and are ideal for home or commercial use. To read more about leather, read our A Guide to Understanding Upholstery Leather: A Primer.

# Click on any of these images for an enlarged view. Standard Leathers (Top Grain - Textured)

# **Premium Leathers (Top Grain - Smooth)**

 $\textbf{Product URL:} \ https://www.modernclassics.com/store/pc/Exhibition-Sofa-Replacement-Cushion-Set-9p35512.htm$