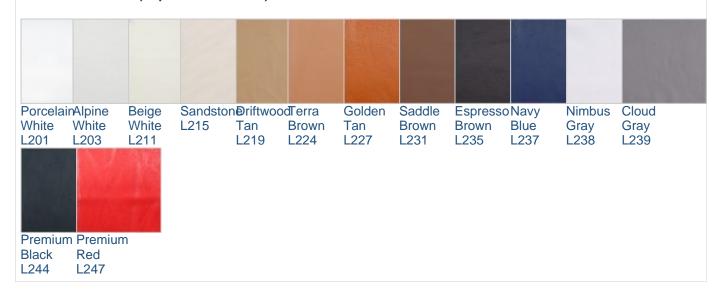

We are happy to mail you a physical piece of leather so you can hold it in your hands.

Below are the leather colors we offer for our Barcelona Collection. Our Standard Leathers (denoted with the prefix L1) are top-grain, aniline-dyed, and then color corrected with a slight embossing to create a more uniform grain pattern. Our Premium leathers (denoted with the prefix L2) are also top-grain, aniline-dyed but have a soft feel to them and much of the hides natural grain patterns are retained. All our leathers are considered equally durable and are ideal for home or commercial use. To read more about leather, read our A Guide to Understanding Upholstery Leather: A Primer.

# **Premium Leathers (Top Grain - Smooth)**

 $\textbf{Product URL:} \ https://www.modernclassics.com/store/pc/Exhibition-Sofa-Replacement-Cushion-Set-9p35512.htm$