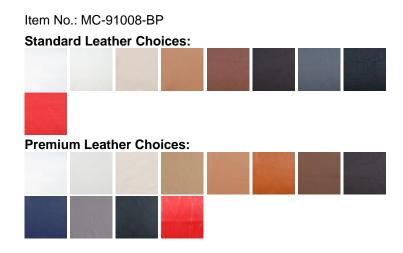

## LEATHER CHOICES

Below are the leather colors we offer for this product. Our **Standard Leathers** (denoted with the prefix L1) are top-grain, aniline-dyed, and then color corrected with a slight embossing to create a more uniform grain pattern. Our **Premium leathers** (denoted with the prefix L2) are also top-grain, aniline-dyed but have a soft feel to them and much of the hides natural grain patterns are retained.

## **Standard Leathers (Top Grain - Textured)** Arctic Polar Parchmer**E**arth Cocoa Java Charcoal StandardStandard White White L115 Tan Brown Brown Gray Black Red L101 L103 L124 L135 L139 L147 L131 L143 **Premium Leathers (Top Grain - Smooth)** PorcelainAlpine Buff Tan Sandston Driftwood Terra Golden Saddle Espresso Navy Cloud Taupe White White L215 Brown L229 L213 Tan Brown Brown Tan Blue Gray L201 L203 L219 L224 L227 L231 L235 L237 L239