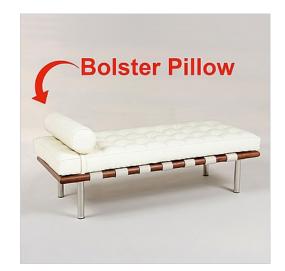

## **Exhibition Bench Bolster Pillow**

Inspired By: Mies van der Rohe Barcelona Couch Pillow

Product Category: Barcelona Chair Parts

Designer: Mies van der Rohe

Product Group: replacement parts

Modernism Style: Bauhaus Modern

## **DESCRIPTION**

This is a bolster pillow designed to be used on our Mies van der Rohe style Exhibition Benches, either the 2 seater or 3 seater. Our bolster pillow is 20 inches wide with a 5 inch diameter. There are long straps on either end of the pillow for attaching anywhere along the bench cushion.

Available in all leather colors to match the bench cushion.